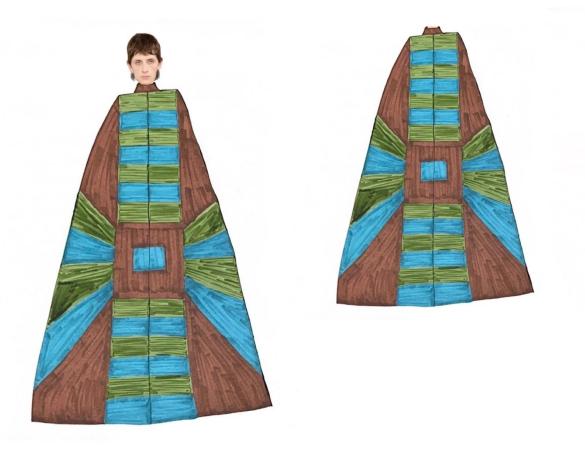

# Nostalgic Bloom **Tech Sketches** Lindsey Szypula Lindsey Szypula FLAT SKETCH Front Back Additional fabrics come from donated parachutes

**DETAIL SKETCH** 

Lindsey Szypula

### COLORWAYS

Lindsey Szypula

| COLORWAY |      |       |      |  |  |  |
|----------|------|-------|------|--|--|--|
| brown    | blue | brown | grey |  |  |  |
|          |      |       |      |  |  |  |