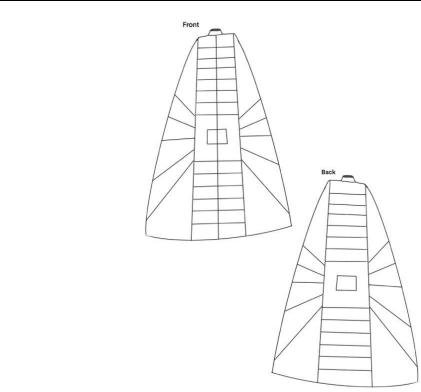

# Nostalgic Bloom **Tech Sketches** Lindsey Szypula Lindsey Szypula FLAT SKETCH Front Back Additional fabrics come from donated parachutes

**DETAIL SKETCH** 

Lindsey Szypula

# Front Zipper down CF for easy wear Both sides have an armhole slit to allow for the wearer to still be productive while wearing it Back

| CODE | DESCRIPTION | MEASUREMENT |
|------|-------------|-------------|
| A    |             |             |
| В    |             |             |
| С    |             |             |