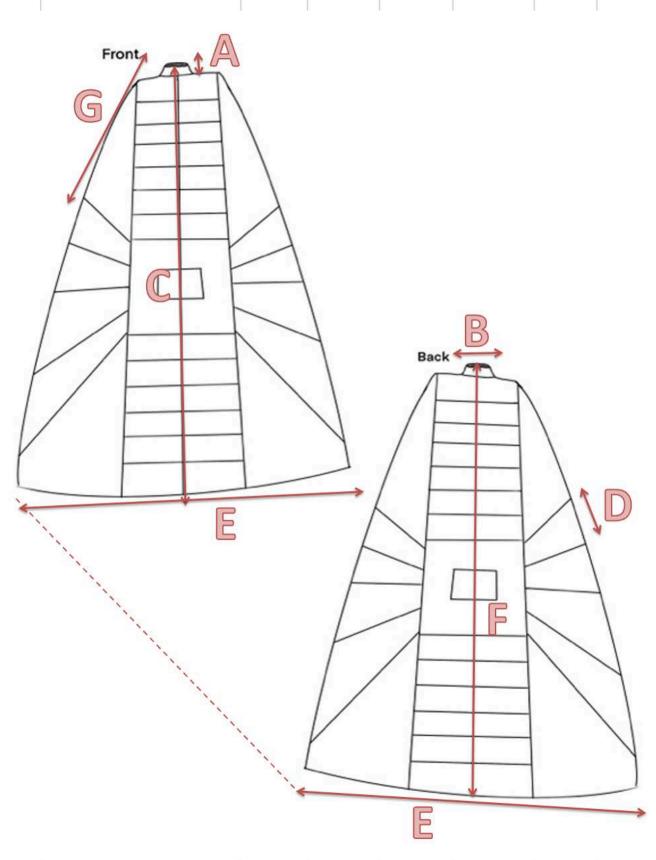

# Front Zipper down CF for easy wear Both sides have an armhole slit to allow for the wearer to still be productive while wearing it Back

| CODE | DESCRIPTION | MEASUREMENT |
|------|-------------|-------------|
| A    |             |             |
| В    |             |             |
| С    |             |             |

#### **Cost Sheet**

Lindsey Szypula

| Nostalg                      | ic Bloom                 |  | GRADED SPE |             |        |        |                 |  |  |
|------------------------------|--------------------------|--|------------|-------------|--------|--------|-----------------|--|--|
| Lindsey Szypula              |                          |  |            | SAMPLE SIZE |        |        | Lindsey Szypula |  |  |
| Code (SEE<br>MSMNT<br>GUIDE) | POM Description          |  | 30         | 32          | 34     | 36     | 38              |  |  |
| A                            | Collar Height            |  | 2 1/3      | 2 1/2       | 2 2/3  | 2 4/5  | 3               |  |  |
| В                            | Collar Length            |  | 16         | 17          | 18     | 19 1/8 | 20 1/5          |  |  |
| С                            | CF                       |  | 66 4/7     | 71          | 75 4/9 | 79 7/8 | 84 1/3          |  |  |
| D                            | Armhole Length           |  | 7 1/2      | 8           | 8 1/2  | 9      | 9 1/2           |  |  |
| E                            | Circumference            |  | 27 2/3     | 29 1/2      | 31 1/3 | 33 1/5 | 35              |  |  |
| F                            | СВ                       |  | 65 1/6     | 69 1/2      | 73 5/6 | 78 1/5 | 82 1/2          |  |  |
| G                            | Collar to Top of Armhole |  | 25 1/3     | 27          | 28 2/3 | 30 3/8 | 32              |  |  |
|                              |                          |  | 0          | 0           | 0      | 0      | 0               |  |  |
|                              |                          |  | 0          | 0           | 0      | 0      | 0               |  |  |
|                              |                          |  | 0          | 0           | 0      | 0      | 0               |  |  |
|                              |                          |  | 0          | 0           | 0      | 0      | 0               |  |  |
|                              |                          |  | 0          | 0           | 0      | 0      | 0               |  |  |
|                              |                          |  | 0          | 0           | 0      | 0      | 0               |  |  |
|                              |                          |  | 0          | 0           | 0      | 0      | 0               |  |  |
|                              |                          |  | 0          | 0           | 0      | 0      | 0               |  |  |
|                              |                          |  | 0          | 0           | 0      | 0      | 0               |  |  |

| IVJLUI         | gic Bloom                                                                         |                  |                   | 1ST               | PROTO    |         |                |  |
|----------------|-----------------------------------------------------------------------------------|------------------|-------------------|-------------------|----------|---------|----------------|--|
| indsey Szypula | a                                                                                 |                  |                   |                   |          |         | Lindsey Szypul |  |
| Color Code:    | Yellow= measurement has been revised<br>Bold red= measurement is out of tolerance |                  | DATE              | E: 1/4/25         |          |         |                |  |
| Code           |                                                                                   | TOL+/-           | 32                | 1/4/25            | DEVIANCE | REVISED | COMMENTS       |  |
| Code           | POM Description                                                                   | TOL+/-           | 32                | ACTUAL            | DEVIANCE | MSMNT   | COMMENTS       |  |
| А              | Collar Height                                                                     | 0                | 2 1/2             | 2 1/2             | 0        |         |                |  |
| В              | Collar Length                                                                     | 0                | 17                | 17                | 0        |         |                |  |
| С              | CF                                                                                | 0                | 71                | 71                | 0        |         |                |  |
| D              | Armhole Length                                                                    | 0                | 8                 | 8                 | 0        |         |                |  |
| E              | Circumference                                                                     | 0                | 29 1/2            | 29 1/2            | 0        |         |                |  |
| F              | СВ                                                                                | 0                | 69 1/2            | 69 1/2            | 0        |         |                |  |
| G              | Collar to Top of Armhole                                                          | 0                | 27                | 27                | 0        |         |                |  |
| Н              | 0                                                                                 | 0                | 0                 |                   | 0        |         |                |  |
| Ι              | 0                                                                                 | 0                | 0                 |                   | 0        |         |                |  |
| J              | 0                                                                                 | 0                | 0                 |                   | 0        |         |                |  |
| К              | 0                                                                                 | 0                | 0                 |                   | 0        |         |                |  |
| L              | 0                                                                                 | 0                | 0                 |                   | 0        |         |                |  |
| М              | 0                                                                                 | 0                | 0                 |                   | 0        |         |                |  |
| Ν              | 0                                                                                 | 0                | 0                 |                   | 0        |         |                |  |
| 0              | 0                                                                                 | 0                | 0                 |                   | 0        |         |                |  |
| Р              | 0                                                                                 | 0                | 0                 |                   | 0        |         |                |  |
| COMMENT        | S                                                                                 |                  |                   |                   |          |         |                |  |
| IT             | Oversi                                                                            | zed menswear clo | ak with armhole   | slits on the side |          |         |                |  |
|                | 0,0131                                                                            |                  |                   |                   |          |         |                |  |
| CONSTRU        | CTION                                                                             |                  |                   |                   |          |         |                |  |
|                |                                                                                   | Armhole          | slits on the side | S                 |          |         |                |  |
|                |                                                                                   | Zipper           | goes down CF      | ~                 |          |         |                |  |
|                |                                                                                   |                  | Quilted           |                   |          |         |                |  |
| DETAILS /      | WASH / TRIM                                                                       |                  |                   |                   |          |         |                |  |
|                |                                                                                   | Quilted with     | a lining and bat  | tting             |          |         |                |  |