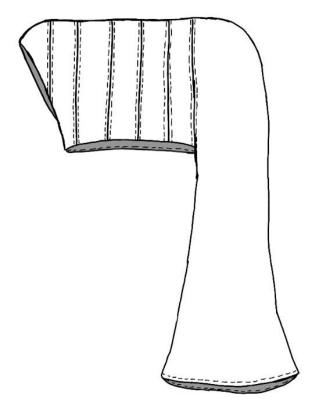

COVER Page 1

SKETCHES Page 2

## **DETAIL SKETCH**

The front of the sleeve is tan and the back is brown in order to keep up with the stripe pattern. There is steel wire in the bottom of the sleeve to give it a more rounded and flared shape