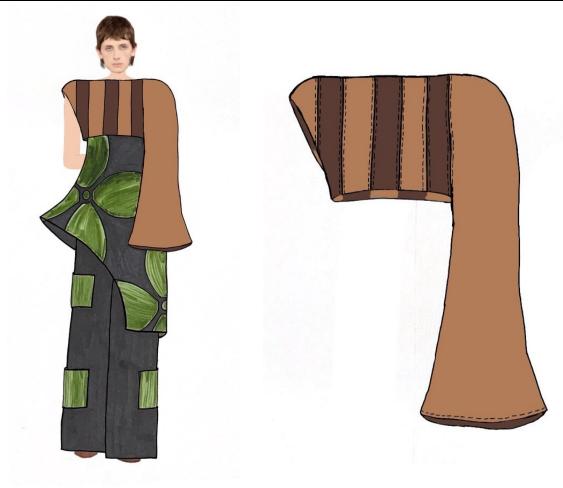

## **DETAIL SKETCH**

The front of the sleeve is tan and the back is brown in order to keep up with the stripe pattern. There is steel wire in the bottom of the sleeve to give it a more rounded and flared shape