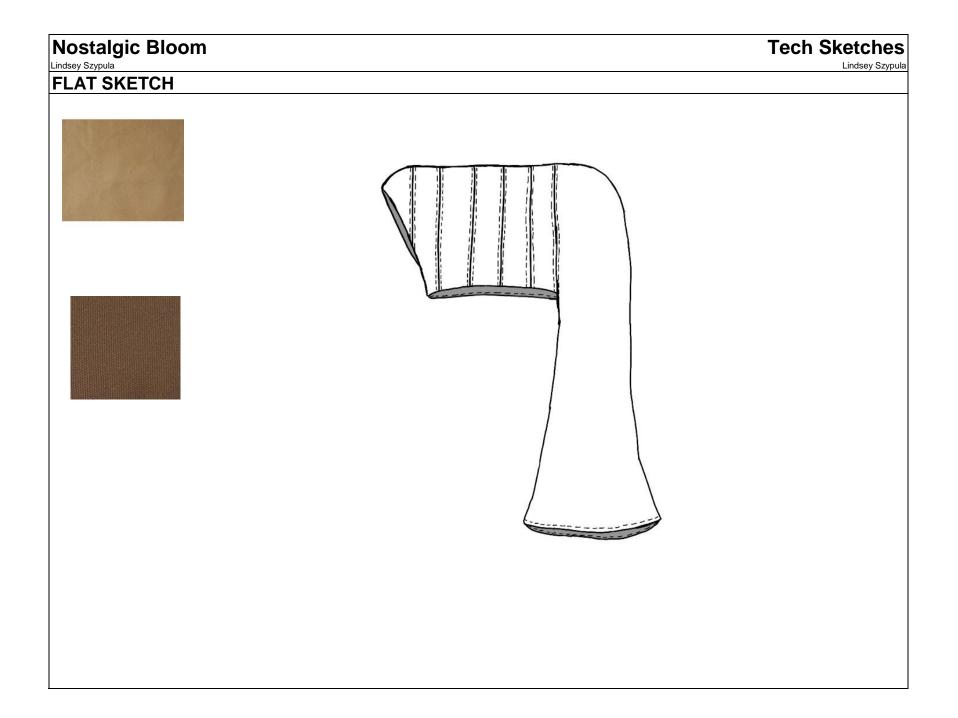

| CODE | DESCRIPTION | MEASUREMENT |
|------|-------------|-------------|
| Α    |             |             |
| В    |             |             |
| С    |             |             |

SKETCHES Page 3

| Nostalgic Bloom | COLORWAYS       |
|-----------------|-----------------|
| Lindsey Szypula | Lindsey Szypula |

| COLORWAY |  |  |  |  |  |
|----------|--|--|--|--|--|
|          |  |  |  |  |  |
|          |  |  |  |  |  |

COLORWAYS Page 4

| Nostal                   | gic Bloc  | om     |                          |                                                |         |        |        |                   | BON           |
|--------------------------|-----------|--------|--------------------------|------------------------------------------------|---------|--------|--------|-------------------|---------------|
| ndsey Szypula            |           |        |                          |                                                |         |        |        |                   | Lindsey Szypu |
| ABRICS                   |           | ı      |                          |                                                |         |        |        | COLO              | RWAYS         |
| TYPE                     | SUPPLIER  | REF. # | DESC.                    | FINISHES                                       | CONTENT | WEIGHT |        |                   |               |
| Parts of the Vest Joann' |           | 01     | part of the shirt        | top- serged and<br>slip stitched hem           | Cotton  | light  | canvas | tan               | brown         |
|                          |           |        |                          |                                                |         |        |        |                   |               |
|                          |           |        |                          |                                                |         |        |        |                   |               |
| RIMS<br>TYPE             | CURRI TER | DEF #  | DESC.                    | DI                                             | ACEMENT |        | SIZE   | COLO              | RWAYS<br>0    |
| ITPE                     | SUPPLIER  | REF. # |                          | PLACEMENT                                      |         | SIZE   | varies | U                 |               |
| Thread                   | Joann's   | T1     | holds garment<br>togeter | Entire garment at all the points fabric attach |         |        | n/a    | depending on area | tan, brown    |
| Zipper                   | Joann's   | Z1     | vest closure             | vest seam                                      |         |        | 8"     | tan               | brown         |
| Snap                     | Joann's   | Sn1    | vest closure             | vest seam                                      |         |        | 1/2"   | tan               | brown         |
|                          |           |        |                          |                                                |         |        |        |                   |               |
|                          |           |        |                          |                                                |         |        |        |                   |               |
|                          |           |        |                          |                                                |         |        |        | Joa               | ann's         |
|                          |           |        |                          |                                                |         |        |        |                   |               |
|                          |           |        |                          |                                                |         |        |        |                   |               |
|                          |           |        |                          |                                                |         |        |        |                   | _             |
|                          |           |        |                          |                                                |         |        |        |                   |               |
|                          |           |        |                          |                                                |         |        |        |                   |               |
|                          |           |        |                          |                                                |         |        |        |                   |               |