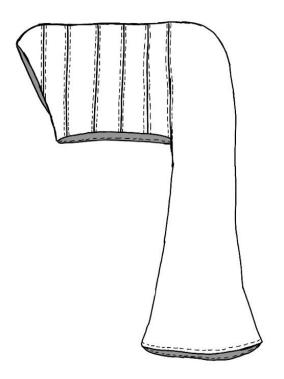

COVER Page 1

SKETCHES Page 2

## **DETAIL SKETCH**

The front of the sleeve is tan and the back is brown in order to keep up with the stripe pattern. There is steel wire in the bottom of the sleeve to give it a more rounded and flared shape