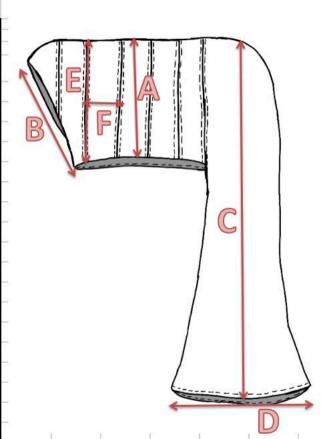

| CODE | DESCRIPTION | MEASUREMENT |
|------|-------------|-------------|
| Α    |             |             |
| В    |             |             |
| С    |             |             |

SKETCHES Page 3

| Nostalgic Bloom | COLORWAYS       |
|-----------------|-----------------|
| Lindsey Szypula | Lindsey Szypula |

| Nostalgic Bloom              |                      |  |        |             | GRADED SPEC |        |                 |  |  |
|------------------------------|----------------------|--|--------|-------------|-------------|--------|-----------------|--|--|
| Lindsey Szypula              |                      |  |        |             | I           |        | Lindsey Szypula |  |  |
|                              |                      |  |        | SAMPLE SIZE |             |        |                 |  |  |
| Code (SEE<br>MSMNT<br>GUIDE) | POM Description      |  | 30     | 32          | 34          | 36     | 38              |  |  |
| А                            | cf                   |  | 13 2/5 | 14 1/3      | 15 1/5      | 16     | 17              |  |  |
| В                            | armhole heigth       |  | 8 4/9  | 9           | 9 4/7       | 10 1/8 | 10 2/3          |  |  |
| С                            | sleeve length        |  | 27     | 28 8/9      | 30 5/7      | 32 1/2 | 34 1/3          |  |  |
| D                            | sleeve opening width |  | 24 3/4 | 26 2/5      | 28          | 29 2/3 | 31 1/3          |  |  |
| E                            | stripe length        |  | 13 1/2 | 14 2/5      | 15 1/3      | 16 1/5 | 17 1/9          |  |  |
| F                            | stripe width         |  | 2 4/5  | 3           | 3 1/5       | 3 3/8  | 3 4/7           |  |  |
| G                            | 0                    |  | 0      | 0           | 0           | 0      | 0               |  |  |
| Н                            | 0                    |  | 0      | 0           | 0           | 0      | 0               |  |  |
| ı                            | 0                    |  | 0      | 0           | 0           | 0      | 0               |  |  |
| J                            | 0                    |  | 0      | 0           | 0           | 0      | 0               |  |  |
| К                            | 0                    |  | 0      | 0           | 0           | 0      | 0               |  |  |
| L                            | 0                    |  | 0      | 0           | 0           | 0      | 0               |  |  |
| М                            | 0                    |  | 0      | 0           | 0           | 0      | 0               |  |  |
| N                            | 0                    |  | 0      | 0           | 0           | 0      | 0               |  |  |
| 0                            | 0                    |  | 0      | 0           | 0           | 0      | 0               |  |  |
| Р                            | 0                    |  | 0      | 0           | 0           | 0      | 0               |  |  |